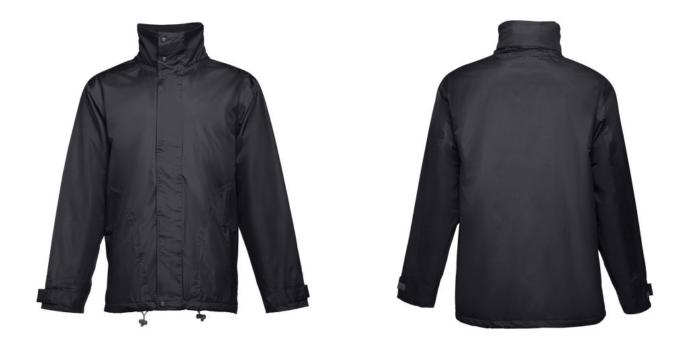

## THC LIUBLIANA. UNISEX HEAVY-WEIGHT COAT

## Specification

Padded parka (unisex) 100% polyester (exterior: 240 g/m² 100% polyester pongee 240 and waterproof PVC coating, interior: 65 g/m² 100% polyester taffeta, filling: 100% polyester 80 g/m²). Collar lined with black polar mesh (fastened with velcro strip). Foldable collar hood, adjustable with black stoppers. Opening with flap, coloured zip, velcro and snap buttons in black. Contains 2 outer pockets with flap and 2 inner pockets (1 for mobile phone) with velcro closure. Inner 2x2 ribbed mesh cuffs and adjustable outer cuffs with velcro straps. Thermo-sealed seams. Zippered lower back access for easy customisation. Sizes: XS, S, M, L, XXL