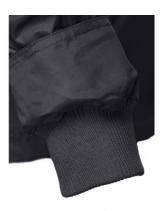

## Specification

Padded parka (unisex) 100% polyester (exterior: 240 g/m² 100% polyester pongee 240 and waterproof PVC coating, interior: 65 g/m² 100% polyester taffeta, filling: 100% polyester 80 g/m²). Collar lined with black polar mesh (fastened with velcro strip). Foldable collar hood, adjustable with black stoppers. Opening with flap, coloured zip, velcro and snap buttons in black. Contains 2 outer pockets with flap and 2 inner pockets (1 for mobile phone) with velcro closure. Inner 2x2 ribbed mesh cuffs and adjustable outer cuffs with velcro straps. Thermo-sealed seams. Zippered lower back access for easy customisation. Sizes: XS, S, M, L, XXL