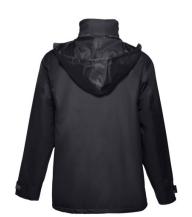

## Specification

Padded parka (unisex) 100% polyester (exterior: 240 g/m² 100% polyester pongee 240 and waterproof PVC coating, interior: 65 g/m² 100% polyester taffeta, filling: 100% polyester 80 g/m²). Collar lined with black polar mesh (fastened with velcro strip). Foldable collar hood, adjustable with black stoppers. Opening with flap, coloured zip, velcro and snap buttons in black. Contains 2 outer pockets with flap and 2 inner pockets (1 for mobile phone) with velcro closure. Inner 2x2 ribbed mesh cuffs and adjustable outer cuffs with velcro straps. Thermo-sealed seams. Zippered lower back access for easy customisation. Sizes: XS, S, M, L, XXL